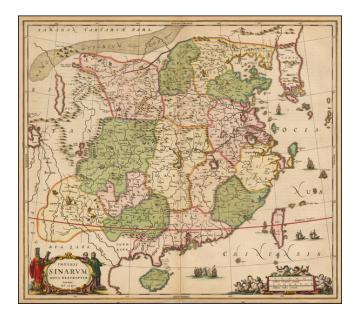

## Imperii Sinarum Nova Descriptio. Auctore Joh van Loon

| Stock#:           | 43023              |
|-------------------|--------------------|
| Map Maker:        | Jansson / van Loon |
| Date:             | 1660 circa         |
| Place:            | Amsterdam          |
| Color:            | Hand Colored       |
| <b>Condition:</b> | VG                 |
| Size:             | 20.5 x 18.5 inches |
| Price:            | SOLD               |

## **Description:**

Scarce map of China and Korea, issued in Jansson's Atlas Maior.

The map is hand colored by provinces. Excellent detail throughout the map, which includes the Islands of Formosa and Hainan.

The Great Wall of China is shown.