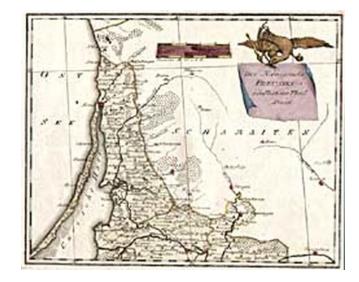

## Des Konigreichs Preussen nordlichster Theil...

Stock#: 4301 Map Maker: von Reilly

Date: 1794 Place: Vienna

**Color:** Hand Colored

**Condition:** VG+

**Size:** 11.5 x 9.5 inches

Price: SOLD

## **Description:**

Very scarce regional map of Lithuania under Prussian control, showing the Memel, Resien, Georgenburg, Herrschaft Tauroggen, Tilst and Heydedrug. Shows rivers, roads, towns, castles, forests, lakes and a host of other details. Quite possibly the most detailed map of this region to appear in an 18th Century Atlas. From Von Reilly's exceedingly scarce Grosser Deutscher Atlas. Von Reilley & Schaembl led a revival of map making in Vienna in the late 18th Century which included this and several other sought after works.