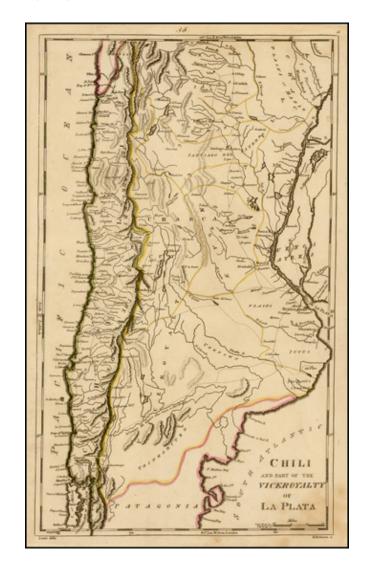

## Chili and Part of the Viceroyalty of La Plata

Stock#: 43001 Map Maker: Carey

**Date:** 1814

Place: Philadelphia Color: Outline Color

**Condition:** VG

**Size:** 15.5 x 10 inches

**Price:** SOLD

## **Description:**

Detailed map of Chili, immediately prior to its Revolutionary period under O'Higgins.

From a scarce late edition of Mathew Carey's General Atlas, the first atlas published in America.