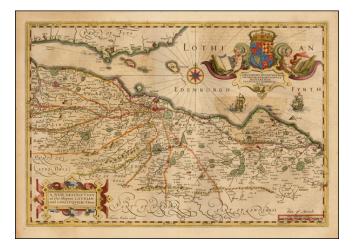

## A New Description of the Shyres Lothian and Linlitquo.Be T. Pont

Stock#:42959Map Maker:HondiusDate:1620 circaPlace:AmsterdamColor:Hand ColoredCondition:VGSize:14.5 x 21 inchesPrice:SOLD

## **Description:**

Detailed map of part of Southeastern Scotland, based upon the surveys of Timothy Pont.

Includes two decorative cartouches and a dedication with coat of arms, along with a compass rose and sailing ships.