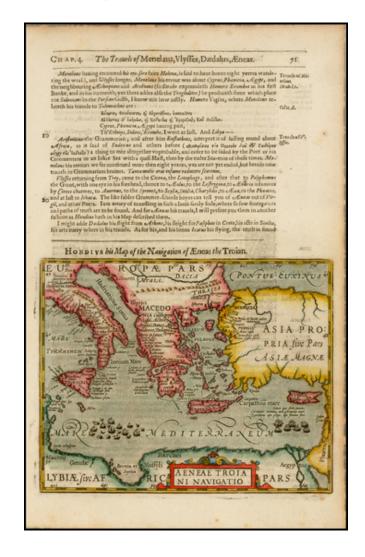

## Aeneae Troiani Navigatio [shows Cyprus]

**Stock#:** 42957

Map Maker: Hondius / Purchas

Date: 1625 Place: London

**Color:** Hand Colored

**Condition:** VG+

**Size:** 8 x 6 inches

**Price:** SOLD

## **Description:**

Interesting regional map, illustrating the ships of Troy in the Mediterranean.

From the 1625-26 edition of Purchas His Pilgrims, one of the seminal early 17th Century English Language travel works. On a 13 x 9 inch sheet with English text, front and back.