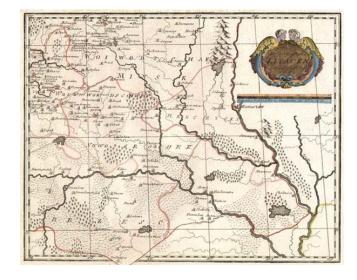

## Des Grossherzogthums Litauen ostsudlicher Theil...

Stock#: 4295 Map Maker: von Reilly

Date: 1794 Place: Vienna

Color: Hand Colored

**Condition:** VG+

**Size:**  $11.5 \times 9$  inches

Price: SOLD

## **Description:**

Very scarce regional map of Poland, Ukaraine and Lithuania, showing the region bounded by the Dnieper, Przypiee and Sniadin Rivers and showing Minsk, Mir, Niesziesz, Sluck, Sloboda, and Rohaczew Shows rivers, roads, towns, castles, forests, lakes and a host of other details. Quite possibly the most detailed map of this region to appear in an 18th Century Atlas. From Von Reilly's exceedingly scarce Grosser Deutscher Atlas. Von Reilley & Schaembl led a revival of map making in Vienna in the late 18th Century which included this and several other sought after works.