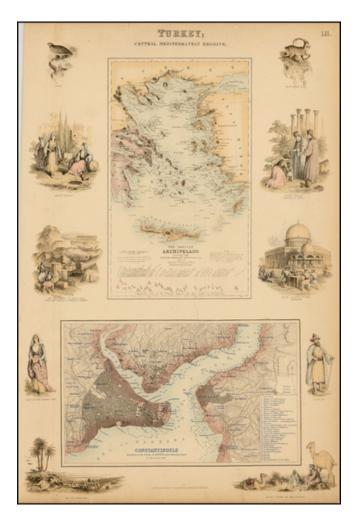

#### **Description:**

Highly detailed map of Turkey, Greece, the Greek Islands and the Aegean, with a second large map of Istanbul.

Two maps on one sheet, the first showing The Grecian Archipelago, the second showing Constantinople. Decorative vignettes showing local scenes, people and fauna.

Fullarton's *Royal Illustrated Atlas*, the last highly decorative atlas published in England. Even the maps without views or figures are beautifully engraved and colored with a mixture of printed color and hand color. Swanston, Petermann, Bartholomew, Macnab and Johnson engraved the maps.