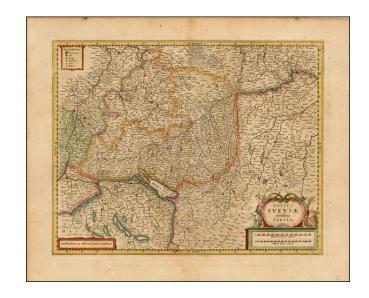

## Totius Suevia novissima Tabula

**Stock#:** 42942 **Map Maker:** Jansson

Date: 1635 circaPlace: AmsterdamColor: Hand Colored

**Condition:** VG

**Size:**  $15 \times 19$  inches

**Price:** SOLD

## **Description:**

Detailed map of Schwaben, published by Jansson.

The map tracks the course of the Upper Danube to its source, with Ulm, Essling(en), Stuttgarg, Augsburg, Ingolstadt, Munich, the Boden Zee, Regensburg, Heidelberg, Basel, and Strassbourg all appearing on the map.