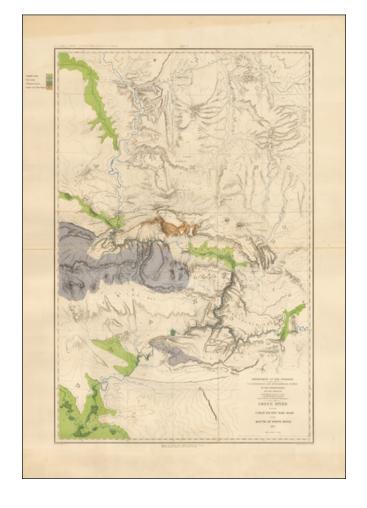

## Green River from the Union Pacific Railroad to the Mouth of the White River 1873

**Stock#:** 42933

Map Maker: United States Department of the

Interior

**Date:** 1873

**Place:** Washington

**Color:** Color **Condition:** VG+

## **Description:**

Highly detailed topographical map of Southern Wyoming, northeastern Utah and northwestern Colorado, published by the Department of the Interior as part of the Geological Survey of the Uninta Mountains.

Includes a color key identifying land types in the region.