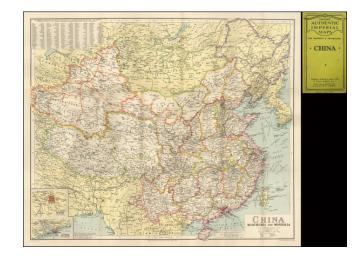

## China, Manchuria and Mongolia (with insets of Hong Kong and Canton / Beijing)

**Stock#:** 42932

Map Maker: Philip & Son

Date: 1920 circaPlace: LondonColor: Condition: VG+

**Size:**  $24 \times 20$  inches

## **Description:**

Fine separately issued map of China, Manchuria and Mongolia, issued in the early 20th Century in London by George Philip & Son.

The map is colored by countries and provinces, and shows shipping lanes, roads, railroads, etc.