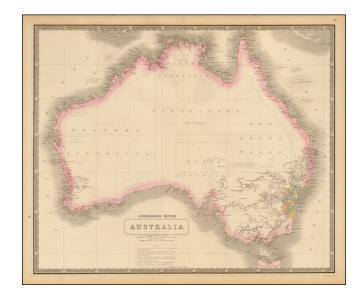

## Australia

**Stock#:** 42907 **Map Maker:** Johnston

Date: 1850 circaPlace: EdinburghColor: Condition: VG+

**Size:** 24 x 19.5 inches

**Price:** SOLD

## **Description:**

Highly detailed map of Australia.

A few early counties shown in NSW and Western Australia. Laken Torens is shown, with other details in South Australia and New South Wales added from prior editions of the map.

Includes a key with historical notes on the early Dutch discoveries shown, along with other interesting early information. Decorative Piano Key border.