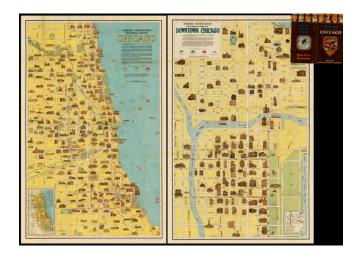

## **Chicago Motor Coach Pictorial Map of Downtown Chicago**

| Stock#:           | 42900              |
|-------------------|--------------------|
| Map Maker:        | Clason Map Company |
| Date:             | 1940 circa         |
|                   | 10100100           |
| Place:            | Chicago            |
| Color:            | Color              |
| <b>Condition:</b> | VG                 |
| Size:             | 33.5 x 21.5 inches |
|                   |                    |
| Price:            | SOLD               |

## **Description:**

Fine promotional map of Downtown Chicago, showing profile elevations for Chicago's major landmark buildings.

Second map on the verso. Offered with original covers.