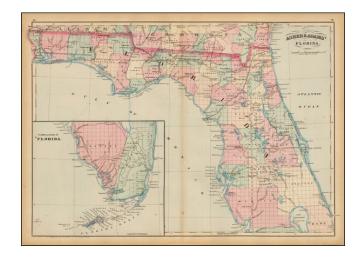

## **Description:**

Detailed railroad map of Florida, colored by county, showing towns, railroads, rivers, post offices, swamps, etc. Large inset shows tip of Florida and the "Florida Reefs."

Asher & Adams' atlas was the first American Atlas to focus on Railroads and related details. The present example is an early edition of the map.