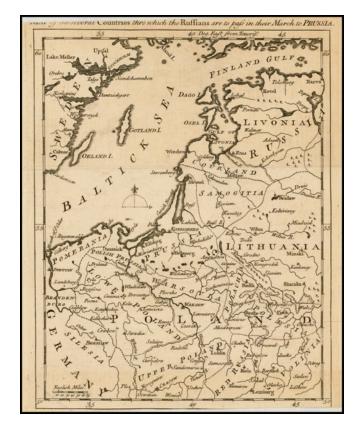

## Map of the Several Countries thro which the Russians are to pass in their March to Prussia

**Stock#:** 42893

Map Maker: Gentleman's Magazine

Date: 1757
Place: London
Color: Uncolored

**Condition:** VG

**Size:** 9 x 7 inches

## **Description:**

Map of Poland and the Baltic countries, centerd on Warsaw and showing the area through which the Russians marched during the Russian Campaign in East Prussia in the summer of 1757.