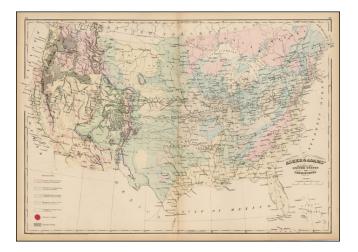

## Asher & Adams' Geological Map United States and its Territories

| Stock#:           | 42883          |
|-------------------|----------------|
| Map Maker:        | Asher & Adams  |
| Date:             | 1874           |
| Place:            | New York       |
| Color:            | Hand Colored   |
| <b>Condition:</b> | VG             |
| Size:             | 22 x 16 inches |
| Price:            | SOLD           |

## **Description:**

Striking geological map of the United States exhibiting geological regions including Eozoic, Paleozoic, Carboniferous, Mesozoic, Cenozoic, and volcanic regions.