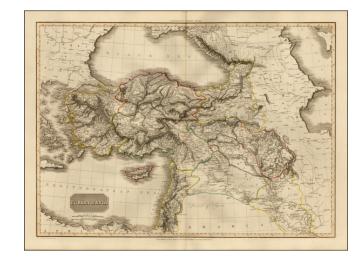

## Turkey In Asia [shows Cyprus]

Stock#: 42881 Map Maker: Pinkerton

Date: 1812 Place: London

Color: Hand Colored

**Condition:** VG+

**Size:** 28 x 20 inches

Price: SOLD

## **Description:**

Detailed map of Turkey, Asia Minor, Persia, Syria, Iraq, Armenia, etc. Very large Cyprus shown. Colored by provinces. Excellent detail. One of the best large format English atlas maps of the period.

Pinkerton's maps reflect the fine copperplate engraving work being done in Britain at the beginning of the 19th Century, with remarkable detail and a 3 dimensional feeling.

Highly detailed regional map, one of the best regional maps of the area to appear in an English Atlas during the period. Pinkerton's now rare elephant folio atlas is one of the best engraved works of the period. While lesser known than the more common atlases by Cary & Thomson, it is a superior work, especially in the detail of the maps.