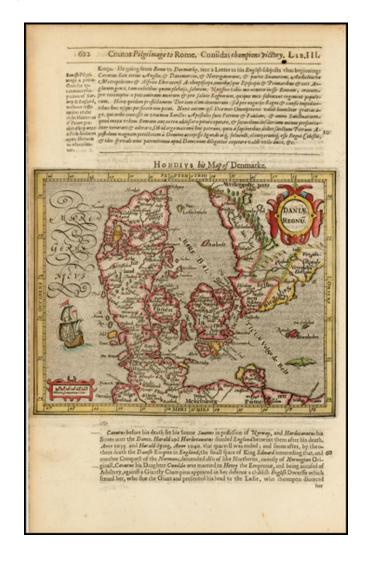

## Daniae Regnu

**Stock#:** 42880

Map Maker: Hondius / Purchas

Date: 1625 Place: London

Color: Hand Colored

**Condition:** VG+

**Size:** 8 x 6 inches

Price: SOLD

## **Description:**

Decorative map of Denmark and part of southern Sweden and the contiguous German Coastline.

Large sailing ship, cartouche and sea monster. From the 1625-26 edition of Purchas *His Pilgrims*, one of the seminal early 17th Century English Language travel works. On a 13 x 9 inch sheet with English text, front and back.