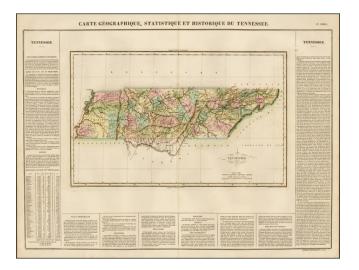

## Carte Geographique, Statistique Et Historique Du Tennessee

| Stock#:<br>Map Maker: | 42871<br>Buchon |
|-----------------------|-----------------|
| Date:                 | 1825            |
| Place:                | Paris           |
| Color:                | Hand Colored    |
| <b>Condition:</b>     | VG+             |
| Size:                 | 18 x 11 inches  |
| Price:                | SOLD            |

## **Description:**

A fine example of the French edition of Carey & Lea's map of Tennessee.

The map is hand colored by county and shows the various towns, roads, rivers, and is surrounded by text describing the state, its population, governors, religion, education, commerce, climate, topography and other details.

From the French edition of Carey & Lea's American Atlas. The French edition is known for being a superior work, using better paper and a superior engraving technique.