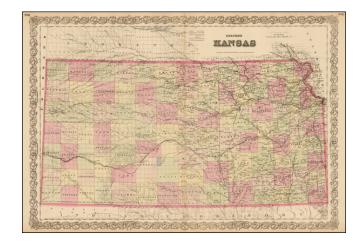

## Colton's Kansas

**Stock#:** 42853 **Map Maker:** Colton

Date: 1873
Place: New York
Color: Hand Colored

**Condition:** VG+

**Size:** 24 x 17 inches

**Price:** SOLD

## **Description:**

Gorgeous large format map of Kansas, hand colored by counties.

Shows excellent early detail, including railroads, proposed railroads, towns, surveys, etc.

The western part of the state is still sparsely populated, with only a hand full of railroad station towns noted.