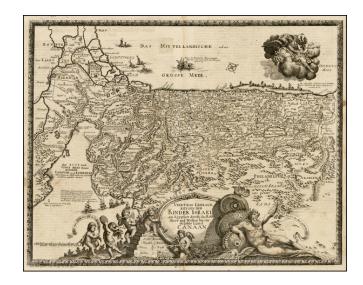

## Viertzig Iahrige Reysen der Kinder Israel aus Egypten durch das Rothe Meer und Wüsten bis ins Gelobge Land Canaan

Stock#: 42840 Map Maker: Detleffsen

Date: 1716
Place: Minden
Color: Uncolored

**Condition:** VG

## **Description:**

Rare map showing the wanderings of the Children of Israel in the desert of Egypt for 40 years, engraved by Johann Detleffsen, published in Minden.

Stylistically, this is one of the most interesting and unique Holy Land bible maps we have seen in many years. The sea god motif, putti and coat of arms in the top right corner are quite unlike most maps of this genre.

Combined with the decorative border and strong engraving technique, this is a fine and highly unusual find.