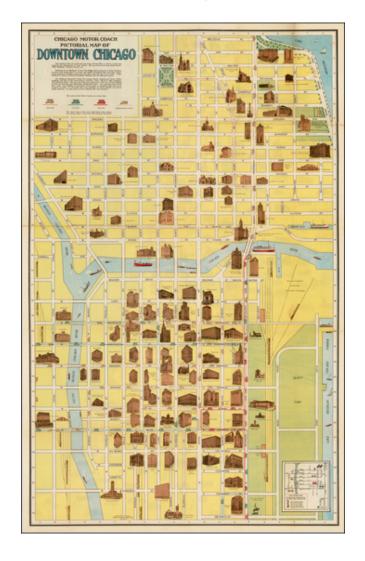

## **Chicago Motor Coach Pictorial Map of Downtown Chicago**

**Stock#:** 42835

Map Maker: Clason Map Company

Date: 1940 circaPlace: ChicagoColor: Condition: VG

**Size:** 33.5 x 21.5 inches

**Price:** SOLD

## **Description:**

Fine promotional map of Downtown Chicago, showing profile elevations for Chicago's major landmark buildings.