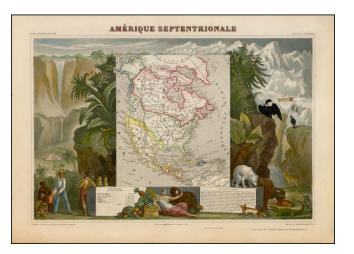

## **Description:**

Decorative map of North America, showing a 54-40 or fight border with Canada, extending far north of the final boundary.

The map is surrounded by decorative allegorical scenes. Engraved by Raimond Bonheur, father of the famous French artist Rosa Bonheur.

Gorgeous full color example.