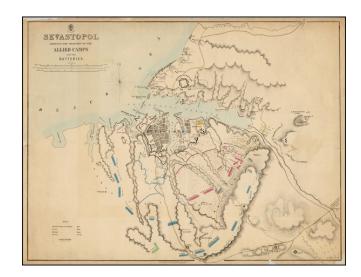

## Sevastapol Showing The Positions of the Allied Camps and the Batteries

**Stock#:** 42819

Map Maker: British Admiralty

Date: 1854 Place: London

**Color:** Hand Colored

**Condition:** VG

**Size:** 26 x 35.5 inches

## **Description:**

Third edition of this detailed map showing the engagement of the British and Allied Troops at Sevastopol during the Crimean War.

The map is colored to show the French, English, Turks, and Russian Camps.

The plan is apparently quite rare. We note one example at auction and one copy in the Greenwich Maritime Museum, G297:59/5(2).