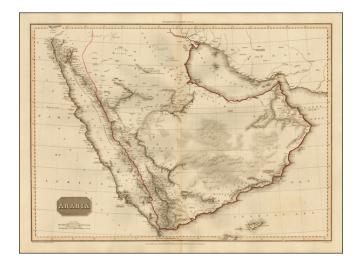

## Arabia

| Stock#:           | 42776          |
|-------------------|----------------|
| Map Maker:        | Pinkerton      |
| Date:             | 1813           |
| Place:            | London         |
| Color:            | Hand Colored   |
| <b>Condition:</b> | VG             |
| Size:             | 28 x 20 inches |
| Price:            | SOLD           |

## **Description:**

Stunning large format map of Saudi Arabia, the Persian Gulf, Red Sea and vicinity.

The map is dominated by the Great Desert and Province of Neged. Marvelous detail of the mountains, rivers etc. Highly detailed regional map, one of the best regional maps of the area to appear in an English Atlas during the period.