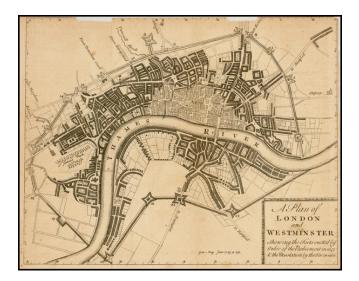

## A Plan of London and Westminster Shewing the Forts erected by Order of Parliament in 1643 & the Desolation by the fire in 1666

- Stock#:42768Map Maker:Gentleman's Magazine
- Date:1749Place:LondonColor:UncoloredCondition:VGSize:9.5 x 7.5 inches

## **Description:**

Detailed map of London, showing the forts joined by walls around the city, and the area destroyed by the Great Fire of 1666.

One of the earliest maps to appear in the Gentlmen's Magazine.