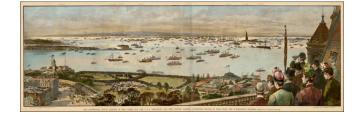

## The Centennial Naval Parade In The Upper Bay -- The U.S.S. "Despatch" and Her Convoy Passing Governor's Island, AS Seen From The Washington Building -- Drawn by Charles Graham.

**Stock#:** 42758

Map Maker: Harper & Brothers

## **Description:**

Fine panorama of New York Harbor and the State of Liberty, with a view from the Washington Builidng near Battery Park in New York City.