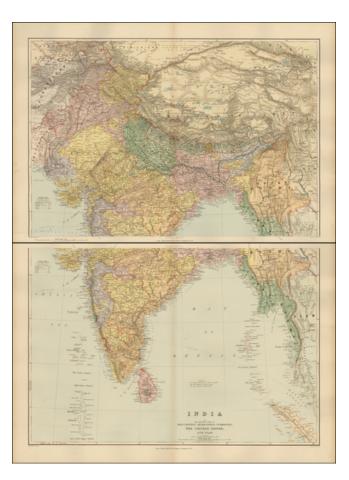

## India and The Adjacent Parts of Beluchistan, Afghanistan, Turkestan, The Chinese Empire and Siam.

| Stock#:    | 42751    |
|------------|----------|
| Map Maker: | Stanford |
| Data       | 1000     |

## **Description:**

Detailed map of India and parts of neighboring Afghanistan, Pakistan, Siam and China, published by Edward Stanford in London.