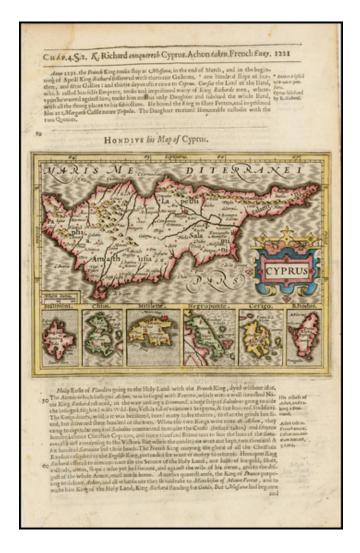

## Cyprus [with insets of Rhodus, Cerigo, Negroponte, Mitilene, Chius and Stalimini]

| Stock#:    | 42743             |
|------------|-------------------|
| Map Maker: | Hondius / Purchas |

Date:1625Place:LondonColor:Hand ColoredCondition:VGSize:7.5 x 6 inches

#### **Description:**

Decorative map of Cyprus, with decorative cartouche and English text.

Includes insets of Rhodus, Cerigo, Negroponte, Mitilene, Chius and Stalimini.

Reduced version of Hondius' 1606 map of Cyprus.

Includes English text on both sides. From the 1625-26 edition of Purchas His Pilgrims, one of the seminal early 17th Century English Language travel works.