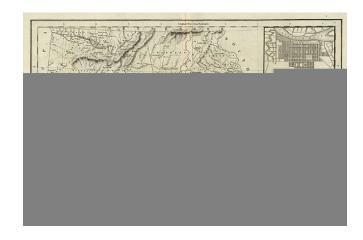

## **Description:**

Scarce early map of the region, showing counties, rivers, towns, mountains, lakes, etc. Includes early roads. This is one of the earliest British publications to show the US by states. Includes a plan of Savannah. The counites in Alabama are still quite primitive. Shows the boundaries between the Cherokees and the Creeks. An excellent collectors map.