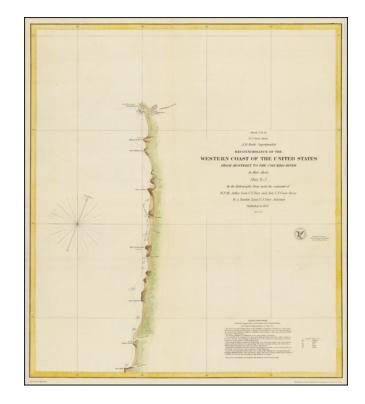

## Reconnaissance of the Western Coast of the United States From Monterey To The Columbia River in three sheets. Sheet No. 3. [Columbia River to Umpquah River]

**Stock#:** 42733

Map Maker: United States Coast Survey

## **Description:**

Interesting early coastal chart of the Oregon Coastline, the northern most of 3 charts published to cover the region by the US Coast Survey.