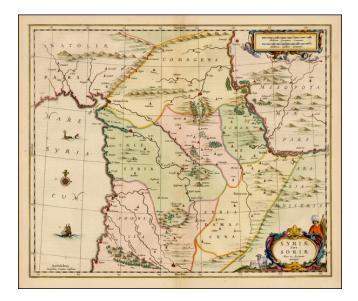

## **Description:**

Detailed map of Syria, published in Amsterdam by Jansson.

The map extends from Damascus and Sidon in the south to Edessa, Alexandretta and Antioch in the north. Aleppo, Palmyrena, Damant, etc.

The map extends from the Mediterranean to the Euphrates.