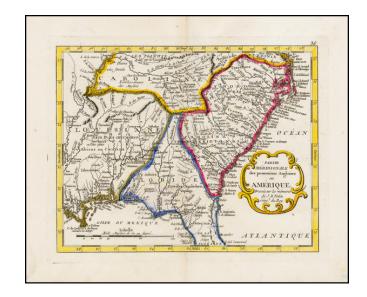

## Partie Meridionale des Possessions Angloises en Amerique... [Florida, Georgia, Carolinas, Mississippi, & Alabama]

Stock#: 42712 Map Maker: Nolin

**Date:** 1755 **Place:** Paris

**Color:** Outline Color

## **Description:**

Rare map of the Southern British Colonies, showing the regions east of the Mississippi and extending North to Virginia and Kentucky.

The map is filled with place names, Indian villlages, early forts, french garrisons and other details.