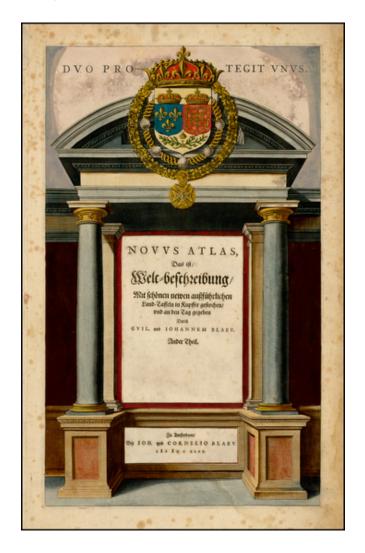

## [Title Page] Novus Atlas . . . (Heightened in Gold)

**Stock#:** 42710 **Map Maker:** Blaeu

Date: 1642 circaPlace: AmsterdamColor: Hand Colored

**Condition:** VG

**Size:**  $10.5 \times 16.5 \text{ inches}$ 

## **Description:**

Striking old color example of the title page for Blaeu's Novus Atlas.