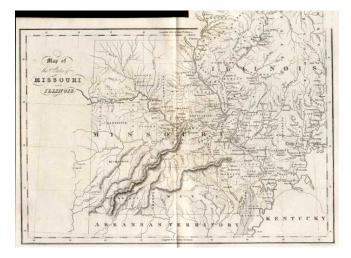

## Map of the States of Missouri and Illinois

| Stock#:    | 4269                       |
|------------|----------------------------|
| Map Maker: | Hinton, Simpkin & Marshall |
| Date:      | 1832                       |

## **Description:**

Scarce early regional map, showing Indian Tribal lands, very early counties, towns, mining claims, rivers, lakes, roads and other information. One of the earliest regional maps of Missouri and Iliniois published outside the U.S.