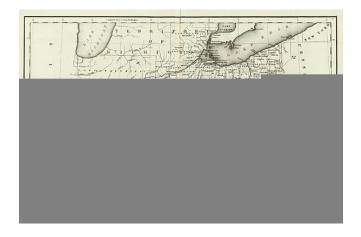

## Map of the State of Indiana and Ohio and part of Michigan Territory

| Stock#:           | 4268                       |
|-------------------|----------------------------|
| Map Maker:        | Hinton, Simpkin & Marshall |
| Date:             | 1832                       |
| Place:            | London                     |
| Color:            | Uncolored                  |
| <b>Condition:</b> | VG+                        |
| Size:             | 16 x 10.5 inches           |
| Price:            | SOLD                       |

## **Description**:

Scarce early map of the region, showing counties, Indian Tribes, rivers, towns, mountains, lakes, etc. Includes early roads. This is one of the earliest British publications to show the US by states. The western portions of Indiana and southern portion of Michigan are quite primitively shown. Extends north to show Detroit. An interesting collectors map.