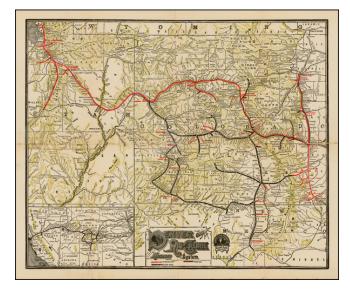

## **Description:**

Detailed railroad map of Colorado and part of Utah.

Promotional map for the Denver & Rio Grande Railroad.

The most recent updates include:

- an extension of the railroad to Cripple Creek from the South
- Cripple Creek to Ruby
- Champ to Ensenada