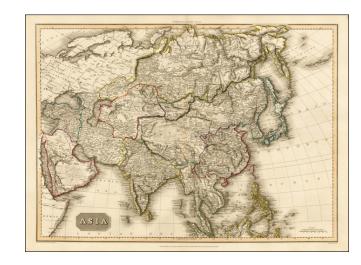

## Asia

Stock#: 42674 Map Maker: Pinkerton

Date: 1814Place: EdinburghColor: Outline Color

**Condition:** VG+

Size: 28 x 20 inches

**Price:** SOLD

## **Description:**

Striking and highly detailed map of Asia from Pinkerton's Modern Atlas.

Pinkerton's maps surpassed all contemporary English maps for their fine engraving style and rich detail. The topographical details give this map an almost three dimensional quality. Excellent detail throughout. Extends from Japan and the Philippines to Saudi Arabia and Asia Minor. Without a doubt one of the finest regional map of the period.