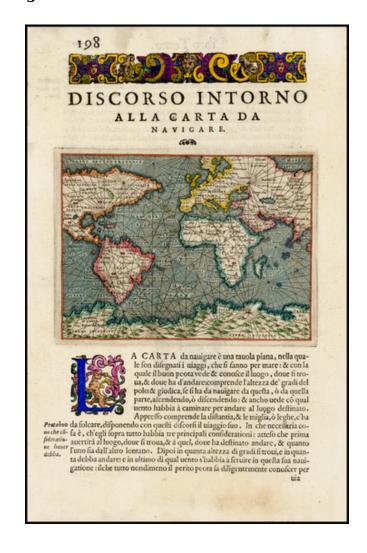

## **Description:**

Nice example of Porcacchi's early sea chart / map of world, from Porcacchi's L'Isole Piu Famose Del Mondo...

The map clearly illustrates a number of the great myths of 16th Century Cartography, including the large southern continent, Northwest Passage, odd shape of South America, etc.