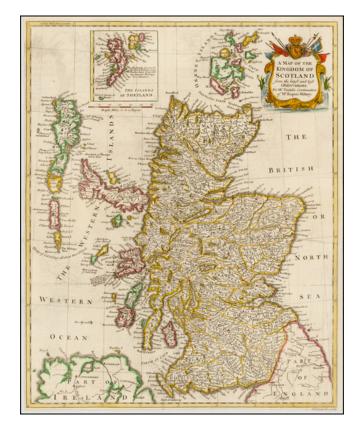

## A Map of the Kingdom of Scotland from the latest and best Observations . . .

**Stock#:** 42652

Map Maker: Rapin de Thoyras / Tindal

Date: 1744 Place: London

**Color:** Hand Colored

**Condition:** VG

**Size:**  $19 \times 15$  inches

## **Description:**

A handsome mid eighteenth century map of Scotland, on a scale of some nineteen miles to the inch, with a cartouche.

Interspersed among the place names are some interesting notes and comments - "Aggat & Chrystal Marble found here", "Abundance of Herrings taken here", etc. The Shetlands are shown in a separate inset.