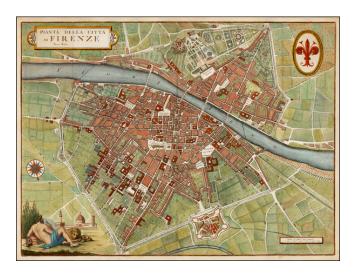

## **Description:**

Decorative city plan of Florence, based upon an earlier plan by Ferdinando Ruggieri in 1731.

Molini's plan shows the City oriented with South at the top. The city is split by the Arno River, with 4 bridges shown crossing the Arno.

The coat of arms of the city of Florence is shown, along with a compass rose and allegorical vignette.