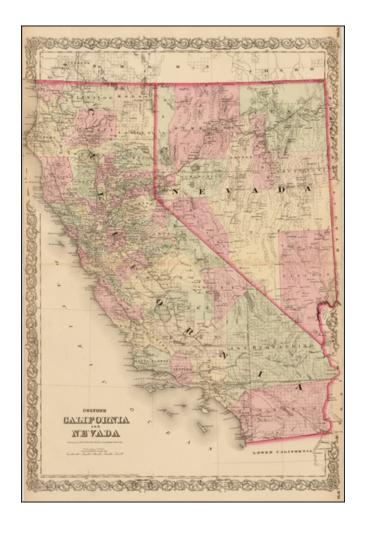

#### Colton's California and Nevada

**Stock#:** 42620 **Map Maker:** Colton

Date: 1875Place: New YorkColor: Hand Colored

**Condition:** VG

**Size:** 25 x 17.5 inches

Price: SOLD

## **Description:**

Remarkable large format map of California and Nevada. Substantial parts of California are now surveyed by the US General land Office, although Nevada is largely unsurveyed.

Riverside, Orange, Imperial and a few other counties are still lacking in the south. Many towns, rivers, lakes, mountains, forts, mining districts, Indian information, railroads, stations, etc. are shown.

One of the best large format maps of the period, from a rare late edition of Colton's atlas.