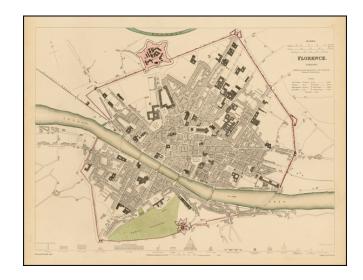

## **Description:**

Highly detailed town plan of Florence, showing streets, buildings, rivers, parks, public squares, churches, bridges, gardens, and a host of other details.

Profiles of 16 buildings, bridges, etc. along the bottom. A nice example of this scarce plan.