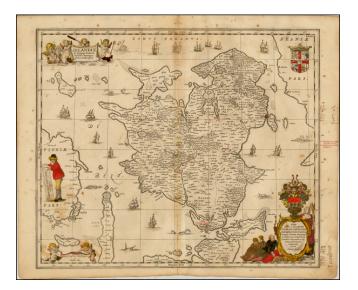

## **Description**:

Detailed regional map centered on Syaelland with the topography, cities and towns meticulously engraved.

The map includes Copenhagen.

The map is richly adorned with fifteen different ships and boats, a variety of sea monsters, heralds, three cartouches, each flanked by figures, and a distance scale held by a surveyor.