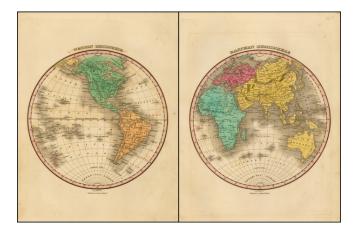

## Western Hemisphere [and] Eastern Hemisphere

| Stock#:<br>Map Maker: | 42576<br>Finley |
|-----------------------|-----------------|
| Date:                 | 1827            |
| Place:                | Philadelphia    |
| Color:                | Hand Colored    |
| <b>Condition</b> :    | VG              |
| Size:                 | 9 x 9 inches ea |
| Price:                | SOLD            |

## **Description:**

Nice pair of maps of the western and eastern hemispheres, published by Anthony Finley.

Alaska is Russian Possession. Conjectural NW Coast of America. Sandwich Islands shown. Includes a still partially unexplored Australia, still named New Holland, and no hint of land in the Antarctic.