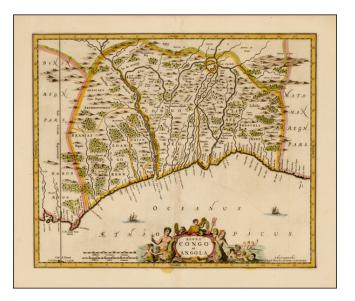

## **Description:**

Detailed map of the southwestern part of Africa, published in Amsterdam by Jan Jansson.

The map is oriented with east at the top and provides a detailed treatment of Angola and Congo, along with portions of Gabon and Sao Tome.

Key ports and interior towns are identified along with waterways, forests and mountain ranges.

**Detailed Condition:**