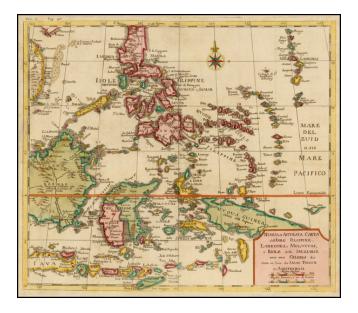

## Nuova et Accurata Carta dell' Isole Filippine, Ladrones, a Moluccos o Isole della Speziarie come anco Celebes &c.

- Stock#:
   42559

   Map Maker:
   Tirion
- Date:1740 circaPlace:VeniceColor:Hand ColoredCondition:VG+Size:13 x 11.5 inches

## **Description:**

Scare map of Southeast Asia, from he Second Italian edition of Thomas Salmon's , *Modern History: or, the present state of all Nations. . .* entitled *Lo Stato Presente...* published in Venice from 1740-1762.

The maps are attributed to Tirion in Amsterdam, although quite possibly they were engraved in Venice.