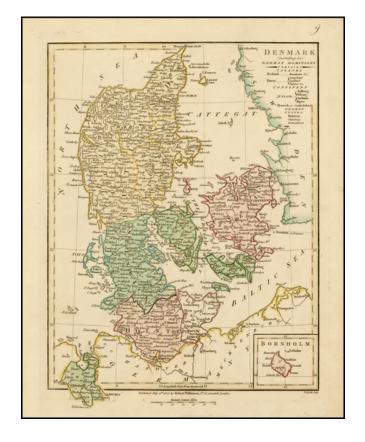

## Denmark (including its) German Dominions . . . [Inset map of Barnholm]

**Stock#:** 42538 **Map Maker:** Wilkinson

Date: 1808 Place: London

**Color:** Hand Colored

**Condition:** VG+

**Size:**  $11.5 \times 9$  inches

## **Description:**

Detailed map of Denmark, extending to Holstein & Oldenburg, with a large inset map of Bornhom.

Robert Wilkinson was active in London as a cartographic publisher from 1785 to 1825. He produced a number of nice works, including a General Atlas and a re-issuance of Bowen & Kitchen's English Atlas, along with excellent large format separate maps.