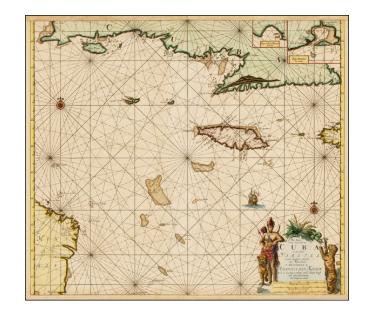

## Pas kaart Vande Zuyd kust van Cuba en Van Geheel Yamaica en andre bygeleegen plaatsen Door Vooght Geometra . . . [includes Cayman Islands]

Stock#: 42529 Map Maker: Van Keulen

Date: 1695 circaPlace: AmsterdamColor: Hand Colored

## **Description:**

Decorative full color example of Van Keulen's map centered on Jamaica and the Cayman Islands and showing most of Cuba, along with parts of Hispaniola and Honduras.

One of the most detailed treatments of the Cayman Islands to appear on a 17th Century Dutch sea chart.

Includes decorative cartouche with Indian and two tigers, sailing ship, two compass roses and rhumb lines.

Insets of Oristan Bay and Yamaica Bay.