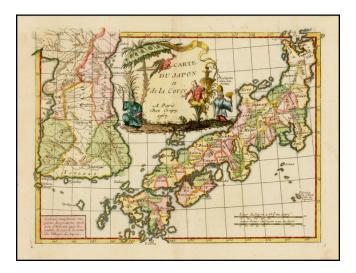

## Barry Lawrence Ruderman Antique Maps Inc.

7407 La Jolla Boulevard La Jolla, CA 92037

www.raremaps.com

(858) 551-8500 blr@raremaps.com

Carte Du Japon et de la Coree ... 1767

| Stock#:<br>Map Maker: | 42526<br>Crepy |
|-----------------------|----------------|
| Date:                 | 1767           |
| Place:                | Paris          |
| Color:                | Hand Colored   |
| <b>Condition:</b>     | VG+            |
| Size:                 | 11 x 8 inches  |
| Price:                | SOLD           |

## **Description**:

Rare Crepy edition of this decorative map of Japan and Korea, published in Paris.

Japan is divided into its provinces, with mountains, lakes and rivers named. Korea includes major cities, lakes, rivers and mountains. Decorative cartouche.