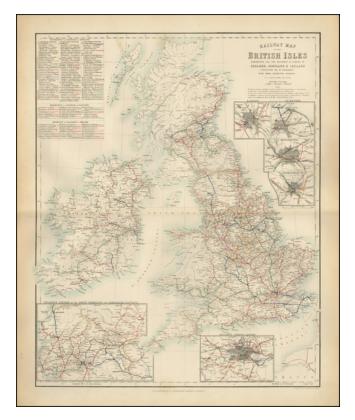

## Railway Map of the British Isles Exhibiting All The Railways & Canals In England, Scotland & Ireland . . .

| Stock#:    | 42519           |
|------------|-----------------|
| Map Maker: | Fullarton & Co. |

## **Description:**

Detailed railway map of Great Britain.

Includes inset maps of Glasgow, Edinburgh, Manchester, Birmingham, London and South Yorkshire and Lancashire.